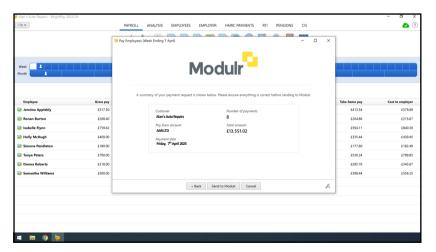

| Alan's Auto Repairs - BrightPay 2023/<br>File * |           | ROLL ANALYSIS EM                    | PLOYEES EMPLOYER H                                             | IMRC PAYMENTS RTI PE        | NSIONS CIS        |               |                |
|-------------------------------------------------|-----------|-------------------------------------|----------------------------------------------------------------|-----------------------------|-------------------|---------------|----------------|
|                                                 | Pre       | vious Nent<br>teck Week<br>Navigate | Email Eport Pay Re-op<br>Payslips Payslips View Ending 7 April | n Filter Requests More Code | g Icumal Schedule |               |                |
| Week                                            |           |                                     |                                                                |                             | 4                 |               |                |
|                                                 |           | We                                  | ek 1 Ending Frida                                              | y, 7 April, 2023            |                   |               |                |
| Employee                                        | Gross pay | Тах                                 | Employee NIC                                                   | Employer NIC                | Net pay           | Take-home pay | Cost to employ |
| 🥪 Jemima Applebly                               | £517.50   | £55.00                              | £33.06                                                         | £47.26                      | £429.44           | £413.54       | £576.0         |
| 🥪 Ronan Burton                                  | £208.40   | £0.00                               | £0.00                                                          | £4.61                       | £208.40           | £204.86       | £215.          |
| 😪 Isabelle Flynn                                | £759.62   | £103.40                             | £62.11                                                         | £80.68                      | £594.11           | £594.11       | £840.          |
| 😪 Holly McHugh                                  | £400.00   | £31.60                              | £18.95                                                         | £31.05                      | £349.44           | £335.44       | £439.4         |
| 😪 Simone Pendleton                              | £180.00   | £0.00                               | £0.00                                                          | £0.69                       | £180.00           | £177.60       | £182-          |
| 😪 Tanya Peters                                  | £700.00   | £91.60                              | £54.96                                                         | £72.45                      | £553.44           | £530.24       | £789.1         |
| 🥪 Donna Roberts                                 | £318.00   | £15.20                              | £9.12                                                          | £19.73                      | £293.68           | £285.76       | £343.0         |
| 🥪 Samantha Williams                             | £500.00   | £51.60                              | £30.96                                                         | £44.85                      | £417.44           | £398.44       | £556.          |
|                                                 |           |                                     |                                                                |                             |                   |               |                |
|                                                 |           |                                     |                                                                |                             |                   |               |                |
|                                                 |           |                                     |                                                                |                             |                   |               |                |
|                                                 |           |                                     |                                                                |                             |                   |               |                |
|                                                 |           |                                     |                                                                |                             |                   |               |                |
|                                                 |           |                                     |                                                                |                             |                   |               |                |
| 🛋 🚍 🌍 🔯                                         |           |                                     |                                                                |                             |                   |               |                |