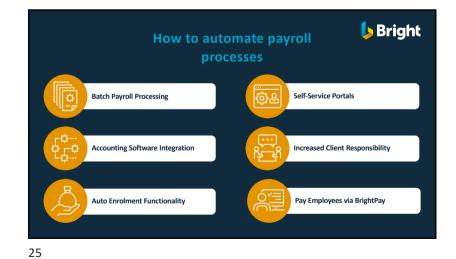

## Welcome to today's webinar

<mark>b</mark> Bright











How to automate payroll processes







































## 🔓 Bright

## Upcoming webinar:

Game-changing ways to beat these 5 payroll challenges Wednesday, 14th June, 11:00 am



| oyelə din        | 🗭 Bright9wy 2023/24            | pbrightpo             | NY 23/24                        |             | 49.94             |
|------------------|--------------------------------|-----------------------|---------------------------------|-------------|-------------------|
|                  | Open/Crest                     |                       | Connect (holly@brightpay.co.uk) |             |                   |
| b                | Name                           | PAYE reference        | Finalised to                    | Submissions | Last opened       |
| e<br>Igiopoy (uz | Alan's Auto Repairs            | 123/1739999           |