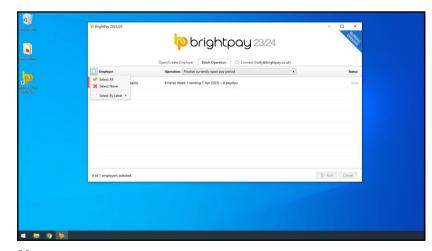

|              | PrightPay 2023/24                                                          | open/Create Employee                          | ×            |
|--------------|----------------------------------------------------------------------------|-----------------------------------------------|--------------|
|              | Employer                                                                   | Operation: Finalise currently open pay period | ▼ Status     |
|              | Select Al<br>Select None<br>Select By Label Correl<br>Part<br>Bate<br>Bate | ev le                                         | 5ap          |
|              | 0 of 1 employers selected.                                                 |                                               | D Run Cancel |
| <b>E 0</b> b |                                                                            |                                               |              |