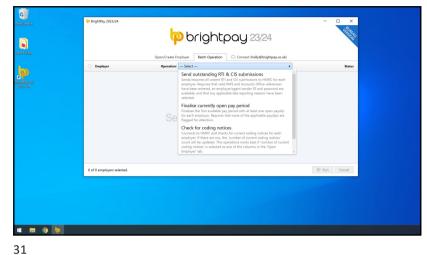

|              | PrightPay 2023/24                                                          | open/Create Employee                          | ×            |
|--------------|----------------------------------------------------------------------------|-----------------------------------------------|--------------|
|              | Employer                                                                   | Operation: Finalise currently open pay period | ▼ Status     |
|              | Select Al<br>Select None<br>Select By Label Correl<br>Part<br>Bate<br>Bate | ev le                                         | 5ap          |
|              | 0 of 1 employers selected.                                                 |                                               | D Run Cancel |
| <b>E 0</b> b |                                                                            |                                               |              |